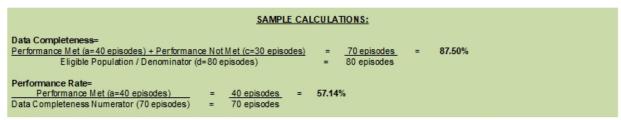

## 2020 Clinical Quality Measure Flow for Quality ID #24: Communication with the Physician or Other Clinician Managing On-Going Care Post-Fracture for Men and Women Aged 50 Years and Older

Disclaimer: Refer to the measure specification for specific coding and instructions to submit this measure.

<sup>\*</sup>See the posted measure specification for specific coding and instructions to submit this measure. NOTE: Submission Frequency: Episode

CPT only copyright 2019 American Medical Association. All rights reserved. The measure disgrams were developed by CMS as a supplemental resource to be used in conjunction with the measure specifications. They should not be used alone or as a substitution for the measure specification.  $\sqrt{4}$ 