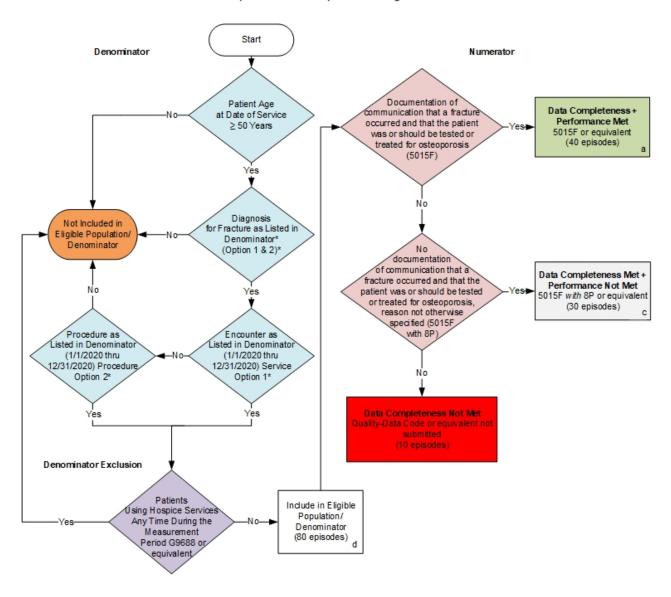

## **DENOMINATOR:**

Adults aged 50 years and older who experienced a fracture, except fractures of the finger, toe, face or skull Eligible cases are determined, and must be submitted, if either of the following conditions

## **Option 1 - Denominator Criteria (Eligible Cases):**

Patients aged ≥ 50 years on date of encounter

## **AND**

Diagnosis for a fracture, except fractures of the finger, toe, face or skull (ICD-10-CM): M48.40XA, M48.41XA. M48.42XA. M48.43XA. M48.44XA. M48.45XA. M48.46XA. M48.47XA. M48.48XA. M84.311A. M84.312A, M84.319A, M84.321A, M84.322A, M84.329A, M84.331A, M84.332A, M84.333A, M84.334A, M84.339A, M84.341A, M84.342A, M84.343A, M84.350A, M84.351A, M84.352A, M84.353A, M84.359A, M84.361A, M84.362A, M84.363A, M84.364A, M84.369A, M84.371A, M84.372A, M84.373A, M84.374A, M84.375A, M84.376A, M84.38XA, M84.750A, M84.751A, M84.752A, M84.753A, M84.754A, M84.755A, M84.756A, M84.757A, M84.759A, S12.000A, S12.000B, S12.001A, S12.001B, S12.01XA, S12.01XB, S12.02XA, S12.02XB, S12.030A, S12.030B, S12.031A, S12.031B, S12.040A, S12.040B, S12.041A, S12.041B, S12.090A, S12.090B, S12.091A, S12.091B, S12.100A, S12.100B, S12.101A, S12.101B, S12.110A, S12.110B, S12.111A, S12.111B, S12.112A, S12.112B, S12.120A, S12.120B, S12.121A, S12.121B, S12.130A, S12.130B, S12.131A, S12.131B, S12.14XA, S12.14XB, S12.150A, S12.150B, S12.151A, S12.151B, S12.190A, S12.190B, S12.191A, S12.191B, S12.200A, S12.200B, S12.201A, S12.201B, S12.230A, S12.230B, S12.231A, S12.231B, S12.24XA, S12.24XB, S12.250A, S12.250B, S12.251A, S12.251B, S12.290A, S12.290B, S12.291A, S12.291B, S12.300A, S12.300B, S12.301A, S12.301B, S12.330A, S12.330B, S12.331A, S12.331B, S12.34XA, S12.34XB, S12.350A, S12.350B, S12.351A, S12.351B, S12.390A, S12.390B, S12.391A, S12.391B, S12.400A, S12.400B, S12.401A, S12.401B, S12.430A, S12.430B, S12.431A, S12.431B, S12.44XA, S12.44XB, S12.450A, S12.450B, S12.451A, S12.451B, S12.490A, S12.490B, S12.491A, S12.491B, S12.500A, S12.500B, S12.501A, S12.501B, S12.530A, S12.530B, S12.531A, S12.531B, S12.54XA, S12.54XB, S12.550A, S12.550B, S12.551A, S12.551B, S12.590A, S12.590B, S12.591A, S12.591B, S12.600A, S12.600B, S12.601A, S12.601B, S12.630A, S12.630B, S12.631A, S12.631B, S12.64XA, S12.64XB, S12.650A, S12.650B, S12.651A, S12.651B, S12.690A, S12.690B, S12.691A, S12.691B, S12.8XXA, S12.9XXA, S22.000A, S22.000B, S22.001A, S22.001B, S22.002A, S22.002B, S22.008A, S22.008B, S22.009A, S22.009B, S22.010A, S22.010B, S22.011A, S22.011B, S22.012A, S22.012B, S22.018A, S22.018B, S22.019A, S22.019B, S22.020A, S22.020B, S22.021A, S22.021B, S22.022A, S22.022B, S22.028A, S22.028B, S22.029A, S22.029B, S22.030A, S22.030B, S22.031A, S22.031B, S22.032A, S22.032B, S22.038A, S22.038B, S22.039A, S22.039B, S22.040A, S22.040B, S22.041A, S22.041B, S22.042A, S22.042B, S22.048A, S22.048B, S22.049A, S22.049B, S22.050A, S22.050B, S22.051A, S22.051B, S22.052A, S22.052B, S22.058A, S22.058B, S22.059A, S22.059B, S22.060A, S22.060B, S22.061A, S22.061B, S22.062A, S22.062B, S22.068A, S22.068B, S22.069A, S22.069B, S22.070A, S22.070B, S22.071A, S22.071B, S22.072A, S22.072B, S22.078A, S22.078B, S22.079A, S22.079B, S22.080A, S22.080B, S22.081A, S22.081B, S22.082A, S22.082B, S22.088A, S22.088B, S22.089A, S22.089B, S22.20XA, S22.20XB, S22.21XA, S22.21XB, S22.22XA, S22.22XB, S22.23XA, S22.23XB, S22.24XA, S22.24XB, S22.31XA, S22.31XB, S22.32XA, S22.32XB, S22.39XA, S22.39XB, S22.41XA, S22.41XB, S22.42XA, S22.42XB, S22.43XA, S22.43XB, S22.49XA, S22.49XB, S22.5XXA, S22.5XXB, S22.9XXA, S22.9XXB, \$32.000A, \$32.000B, \$32.001A, \$32.001B, \$32.002A, \$32.002B, \$32.008A, \$32.008B, \$32.009A, S32.009B, S32.010A, S32.010B, S32.011A, S32.011B, S32.012A, S32.012B, S32.018A, S32.018B, S32.019A, S32.019B, S32.020A, S32.020B, S32.021A, S32.021B, S32.022A, S32.022B, S32.028A, S32.028B, S32.029A, S32.029B, S32.030A, S32.030B, S32.031A, S32.031B, S32.032A, S32.032B, S32.038A, S32.038B, S32.039A, S32.039B, S32.040A, S32.040B, S32.041A, S32.041B, S32.042A, S32.042B, S32.048A, S32.048B, S32.049A, S32.049B, S32.050A, S32.050B, S32.051A, S32.051B, S32.052A, S32.052B, S32.058A, S32.058B, S32.059A, S32.059B, S32.10XA, S32.10XB, S32.110A, \$32.110B, \$32.111A, \$32.111B, \$32.112A, \$32.112B, \$32.119A, \$32.119B, \$32.120A, \$32.120B, S32.121A, S32.121B, S32.122A, S32.122B, S32.129A, S32.129B, S32.130A, S32.130B, S32.131A, S32.131B, S32.132A, S32.132B, S32.139A, S32.139B, S32.14XA, S32.14XB, S32.15XA, S32.15XB, S32.16XA, S32.16XB, S32.17XA, S32.17XB, S32.19XA, S32.19XB, S32.2XXA, S32.2XXB, S32.301A, S32.301B, S32.302A, S32.302B, S32.309A, S32.309B, S32.311A, S32.311B, S32.312A, S32.312B, S32.313A, S32.313B, S32.314A, S32.314B, S32.315A, S32.315B, S32.316A, S32.316B, S32.391A, S32.391B, S32.392A, S32.392B, S32.399A, S32.399B, S32.401A, S32.401B, S32.402A, S32.402B, S32.409A, S32.409B, S32.411A, S32.411B, S32.412A, S32.412B, S32.413A, S32.413B, S32.414A,

#### and

**Patient encounter during the performance period (CPT or HCPCS):** 99201, 99202, 99203, 99204, 99205, 99212, 99213, 99214, 99215, G0402

## **DENOMINATOR EXCLUSION:**

Patients using hospice services any time during the measurement period: G9688

## Option 2 - Denominator Criteria (Eligible Cases):

Patients aged ≥ 50 years on the date of encounter

## AND

Patient procedure during the performance period (CPT Codes): 22310, 22315, 22318, 22319, 22325, 22326, 22327, 22510, 22511, 22513, 22514, 25600, 25605, 25606, 25607, 25608, 25609, 27230, 27232, 27235, 27236, 27238, 27240, 27244, 27245, 27246, 27248

## NUMERATOR:

Patients with documentation of communication with the physician or other clinician managing the patient's on-going care that a fracture occurred and that the patient was or should be considered for osteoporosis testing or treatment

## Numerator Options:

Performance Met:

Documentation of communication that a fracture occurred and that the patient was or should be tested or treated for osteoporosis (5015F)

<u>OR</u>

Performance Not Met:

No documentation of communication that a fracture occurred and that the patient was or should be tested or treated for osteoporosis, reason not otherwise specified (5015F with 8P)

## 2020 Clinical Quality Measure Flow for Quality ID #24: Communication with the Physician or Other Clinician Managing On-Going Care Post-Fracture for Men and Women Aged 50 Years and Older

Disclaimer: Refer to the measure specification for specific coding and instructions to submit this measure.

<sup>\*</sup>See the posted measure specification for specific coding and instructions to submit this measure. NOTE: Submission Frequency: Episode

CPT only copyright 2019 American Medical Association. All rights reserved. The measure disgrams were developed by CMS as a supplemental resource to be used in conjunction with the measure specifications. They should not be used alone or as a substitution for the measure specification.  $\sqrt{4}$ 