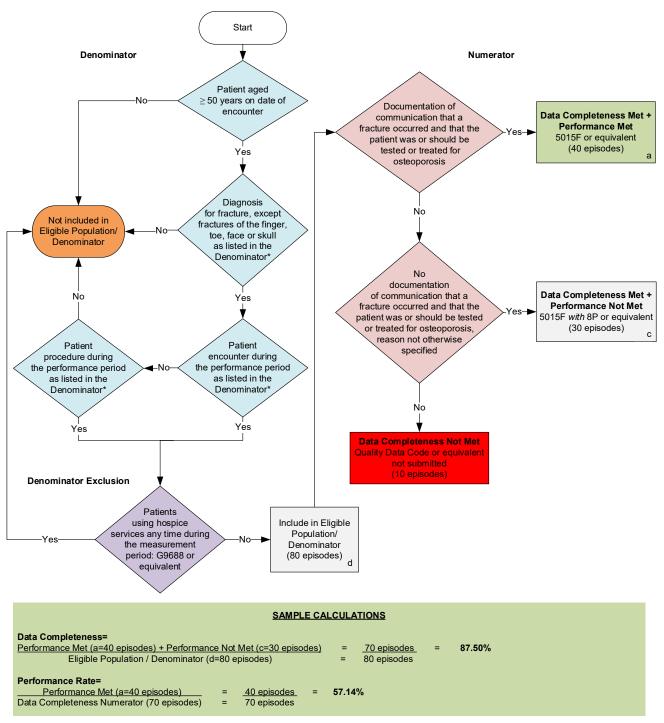

# 2021 Clinical Quality Measure Flow for Quality ID #24: Communication with the Physician or Other Clinician Managing On-Going Care Post-Fracture for Men and Women Aged 50 Years and Older

Disclaimer: Refer to the measure specification for specific coding and instructions to submit this measure.